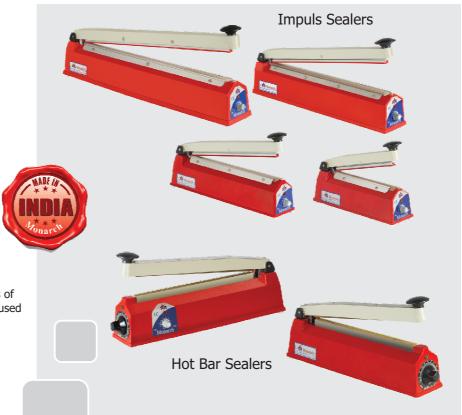

## **IMPULS SEALERS**

This machine is our prime model within series of manually operated sealers. and it is specially used to seal the openings of ready-made bags. There is impulse sealing element which gets heated only during sealing process. The sealing time is adjustable with a timer and audio-visual sealing indicators. It is best suitable for perfect packaging with very low power consumption. and is facilitated a round element option for sealing and cutting simultaneously.

## **HOT BAR SEALERS**

Additional features of HOT BAR Sealers especially for sealing the multi layer laminated bags. Almost all range of multi layer laminated bags such as aluminium/ paper/ polyethylene/ polyurethane can be sealed with the HOT BAR Sealers. Lining Type of Sealing is also Available In Hot Bar Sealers